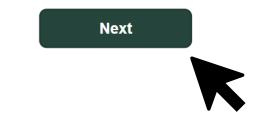

To continue, click the "Next" button

This is the page where you will save, submit, and review your proposals. This is your individual profile/portal.

While you are working in the portal, please avoid clicking the back button in the browser, as it may result in you losing your work. Instead, to navigate back, use the arrow at the top left. To log out, click the power icon at the top right.