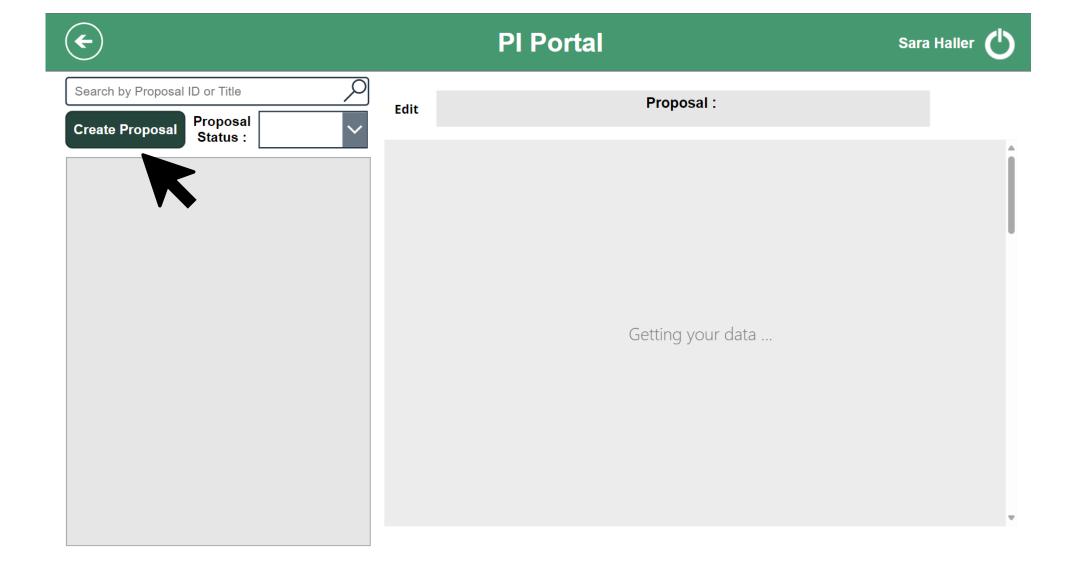

To continue, click the "Next" button

This is the page where you will save, submit, and review your proposals. This is your individual profile/portal.

While you are working in the portal, please avoid clicking the back button in the browser, as it may result in you losing your work. Instead, to navigate back, use the arrow at the top left. To log out, click the power icon at the top right.

To search for a specific proposal, enter the proposal ID or title in the search bar.

Below the search bar, you can sort the proposals by selecting the proposal status.

To fill out the form to submit a proposal, click the "Create Proposal" button in the upper left corner