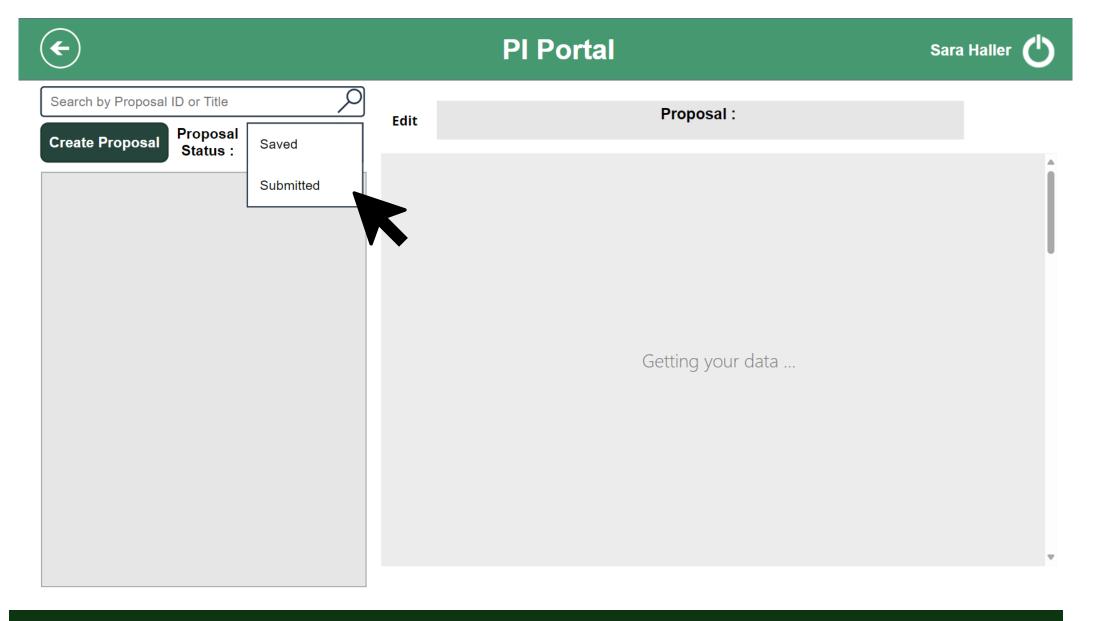

To search for a specific proposal, enter the proposal ID or title in the search bar.

Below the search bar, you can sort the proposals by selecting the proposal status.

To fill out the form to submit a proposal, click the "Create Proposal" button in the upper left corner