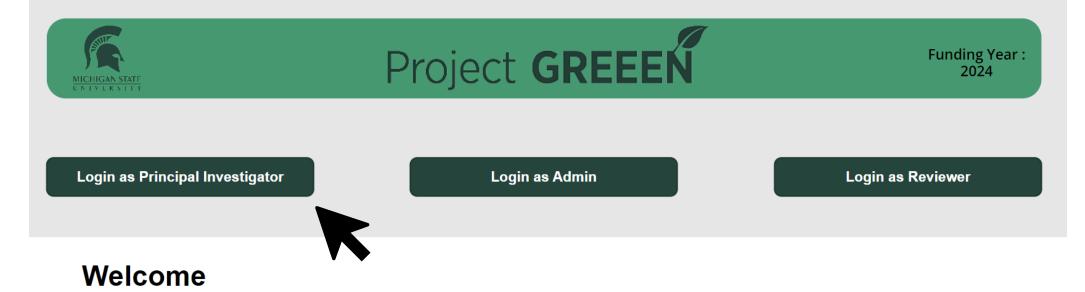

For assistance and/or issues using this Portal, please contact ABR.Research@msu.edu.

To get started, click on the "Login as Principal Investigator" button in the upper left corner. If the button appears grayed out, please email <u>bolessar@msu.edu</u> so I may provide you the link for where to submit this request. If the button is green, you are good to go!