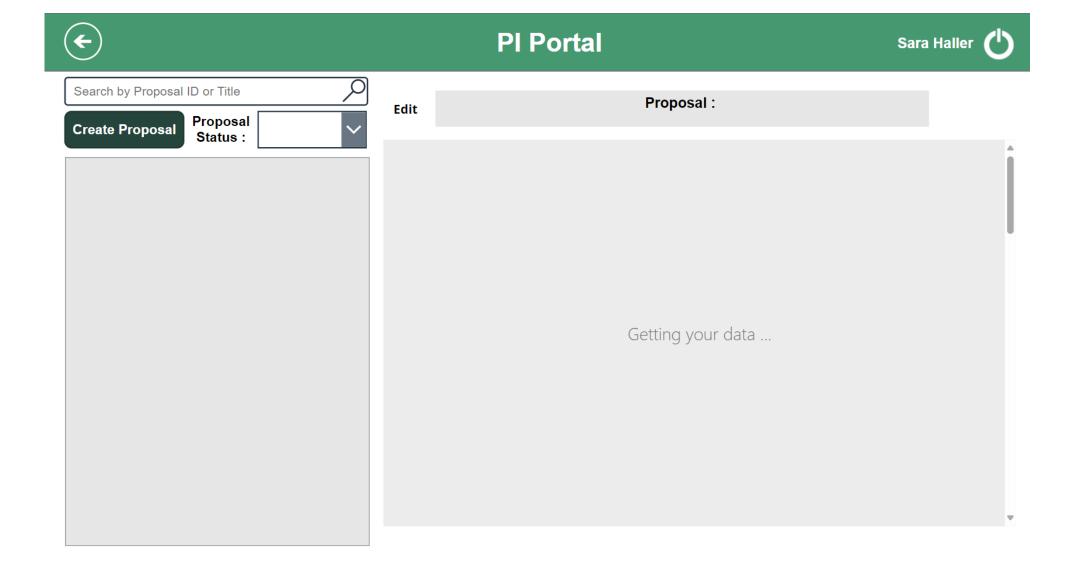

To continue, click the "Next" button

This is the page where you will save, submit, and review your proposals. This is your individual profile/portal.

While you are working in the portal, please avoid clicking the back button in the browser, as it may result in you losing your work. Instead, to navigate back, use the arrow at the top left. To log out, click the power icon at the top right.

To search for a specific proposal, enter the proposal ID or title in the search bar.

Below the search bar, you can sort the proposals by selecting the proposal status.

To fill out the form to submit a proposal, click the "Create Proposal" button in the upper left corner