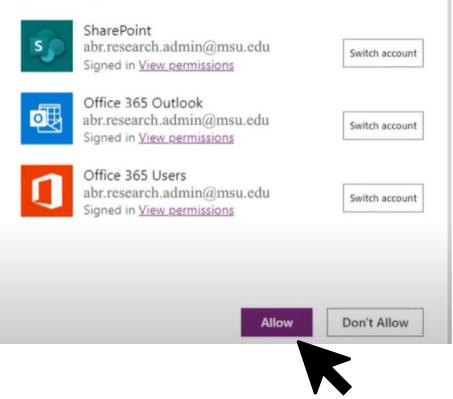

### Almost there ...

Project GREEEN needs your permission to use the following. Please allow the permissions to proceed.

If you are a first-time user, you may encounter this permission request. Please select "Allow" to connect your credential to the system