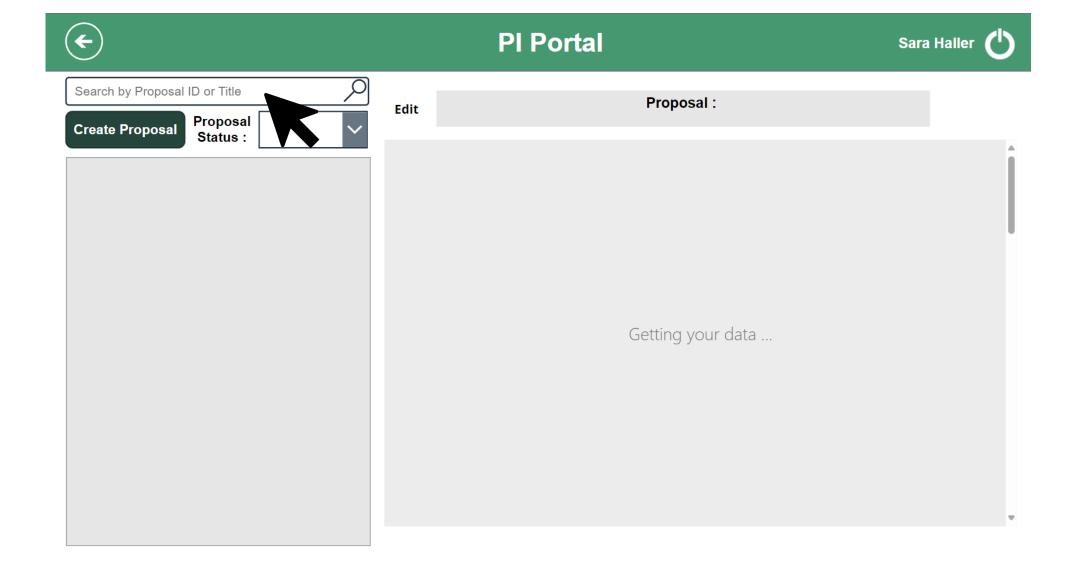

To search for a specific proposal, enter the proposal ID or title in the search bar.

Below the search bar, you can sort the proposals by selecting the proposal status.

To fill out the form to submit a proposal, click the "Create Proposal" button in the upper left corner