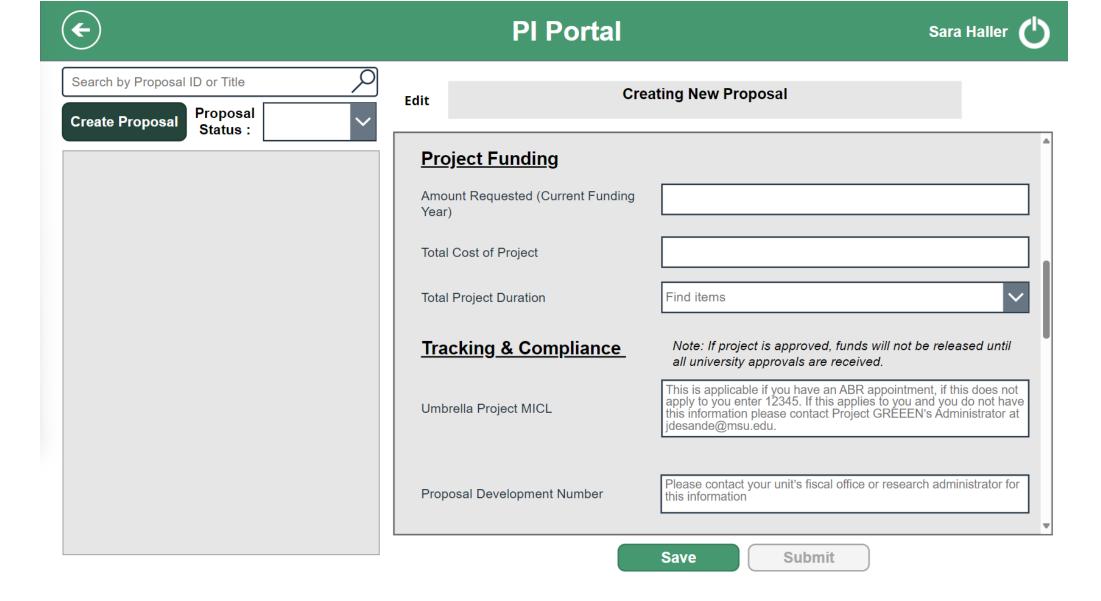

A form will appear on the right-hand side. To submit a proposal, make sure to complete all the fields in this form.

| Search by Proposal ID or Title | <b>F</b> .414 | Creat                              | ing New Proposal                                                             |
|--------------------------------|---------------|------------------------------------|------------------------------------------------------------------------------|
| Create Proposal Status :       | Edit          |                                    |                                                                              |
|                                |               | Attention: Every form entry is rec | quired to <u>submit</u> a proposal to Project GREEEN.(except<br>CO PI names) |
|                                | Pro           | oposal Information                 |                                                                              |
|                                | Proj          | posal Title                        |                                                                              |
|                                | Тур           | e of Proposal                      | Find items                                                                   |
|                                | ls th         | is a resubmission?                 | New Project                                                                  |
|                                | Pro           | posal ID                           | Continuation of a Funded Proposal                                            |
|                                |               |                                    | No Cost Extension                                                            |
|                                | <u>Pri</u>    | incipal Investigator and Te        | Outside Funding Cycle                                                        |
|                                | Ema           | ail                                | bolessar@msu.edu                                                             |
|                                |               |                                    | Save Submit                                                                  |

Start by filling out the Proposal Information section. Enter your proposal title and choose the type of proposal. If you are applying for Project GREEEN for the first time, select "New Project" and answer "No" for the question, "Is this a resubmission?" Your Project GREEEN indentifier starting with "GR" will be automatically generated.