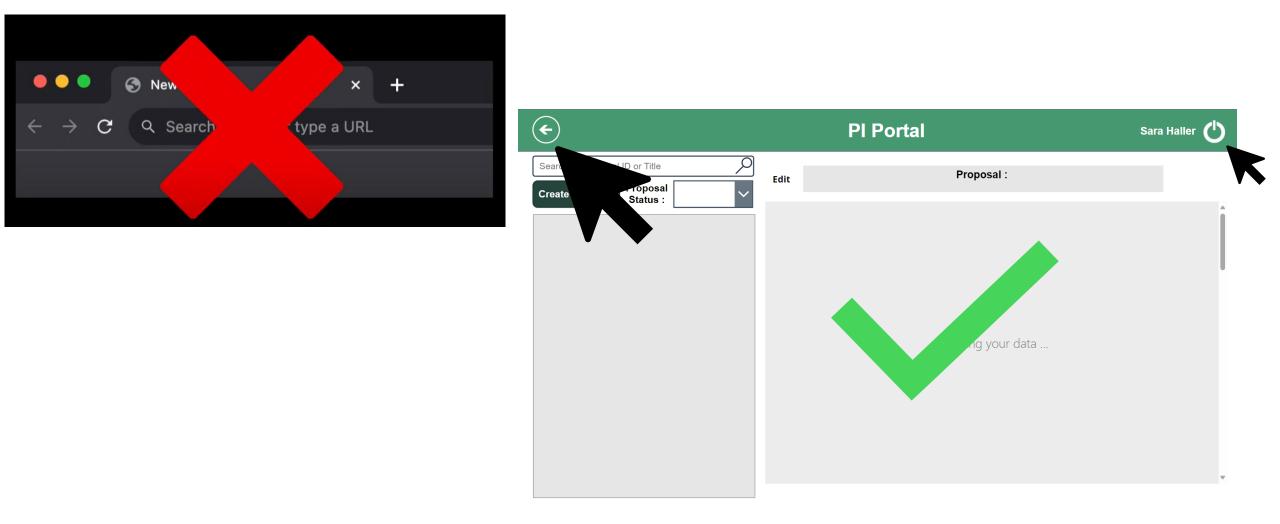

To continue, click the "Next" button

This is the page where you will save, submit, and review your proposals. This is your individual profile/portal.

While you are working in the portal, please avoid clicking the back button in the browser, as it may result in you losing your work. Instead, to navigate back, use the arrow at the top left. To log out, click the power icon at the top right.